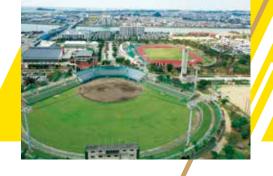

# **Itoman City** Nishizaki **Baseball Stadium**

( ) Baseball

Facility Overview : Both wings : 97.6m, Center field 122m, Natural grass field Ancillary Facilities : Flood lights, Meeting room, First Aid station, Bullpens Training camp results : Chiba Lotte

# 02 **Itoman City** Nishizaki **Athletic Field**

\* Track and Field Soccer

# ATHLETICS & FOOTBALL

Facility Overview: The 3rd class certified athletic field, all-weather track 400m×8 lanes, Field 103m×70m, Throwing events (shot put, hammer throw, discus throw, javelin throw), Jumping events (long jump, triple jump, pole vault), 3,000m steeplechase, indoor track 50m ×3 lanes Ancillary Facilities: Flood lights, Meeting room, Shower room, First Aid station Training camp results : Vegalta Sendai (J League), Japan Para Athletics Team