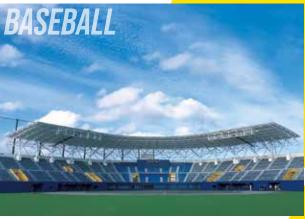

# Kaigin Stadium Kunigami (Kunigami Baseball Stadium)

Facility Overview: Both wings: 100m, Center field 122m, Natural grass field Ancillary Facilities: Flood lights, Meeting room, Shower room, First Aid station, Bullpens Training camp results: The farm of the Hokkaido Nippon-Ham Fighters(Professional baseball)

Tapic Stadium Nago
(Nago Municipal Baseball Stadium)

( Baseball

Facility Overview: Both wings: 100m, Center field 122 m, Natural grass field Ancillary Facilities: Flood lights, Training room, Meeting room, Shower room, First Aid station, Bullpens Training camp results: The first team of Hokkaido Nippon-Ham Fighters (Professional Baseball)