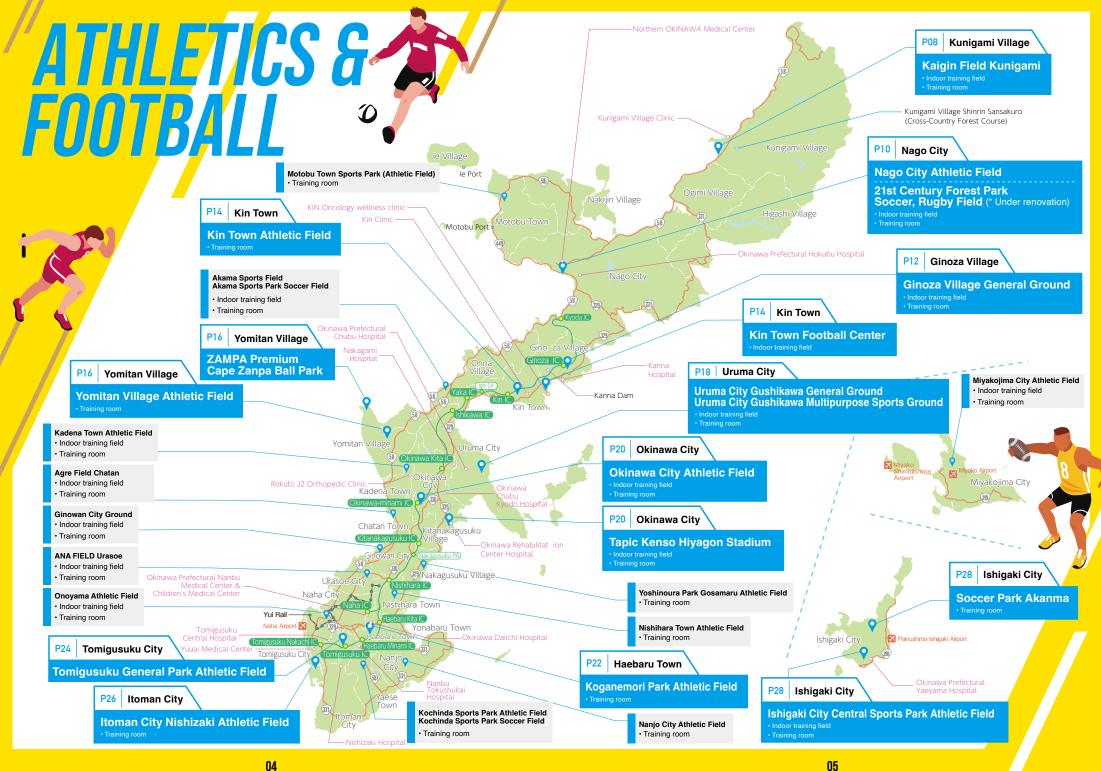

Selected 11 municipalities with excellent sports facilities

| <ul><li>Kunigami Village ····· P.08</li></ul> |
|-----------------------------------------------|
| <ul><li>Nago City P.10</li></ul>              |
| Ginoza Village ····· P.12                     |
| • Kin Town P.14                               |
| • Yomitan Village ····· P.16                  |
| <ul> <li>Uruma City P.18</li> </ul>           |
| Okinawa City····· P.20                        |
| Haebaru Town · P.22                           |
| Tomigusuku City · P.24                        |
| • Itoman City ····· P.26                      |
| <ul><li>Ishigaki City ····· P.28</li></ul>    |