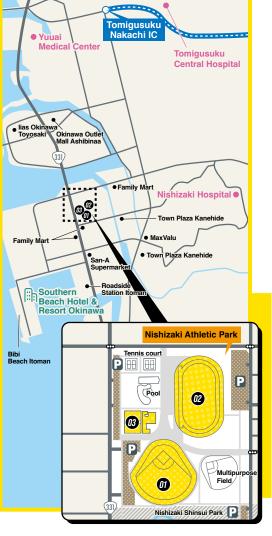

# **CONTACT**

TEL: 098-992-4527 02 TEL: 098-995-0424

Nishizaki Athletic Park

Address: 3-1 Nishizaki-cho, Itoman City, Okinawa 5 minutes drive to Southern Beach Hotel & Resort Okinawa

Futsal Arena

Grandvrio