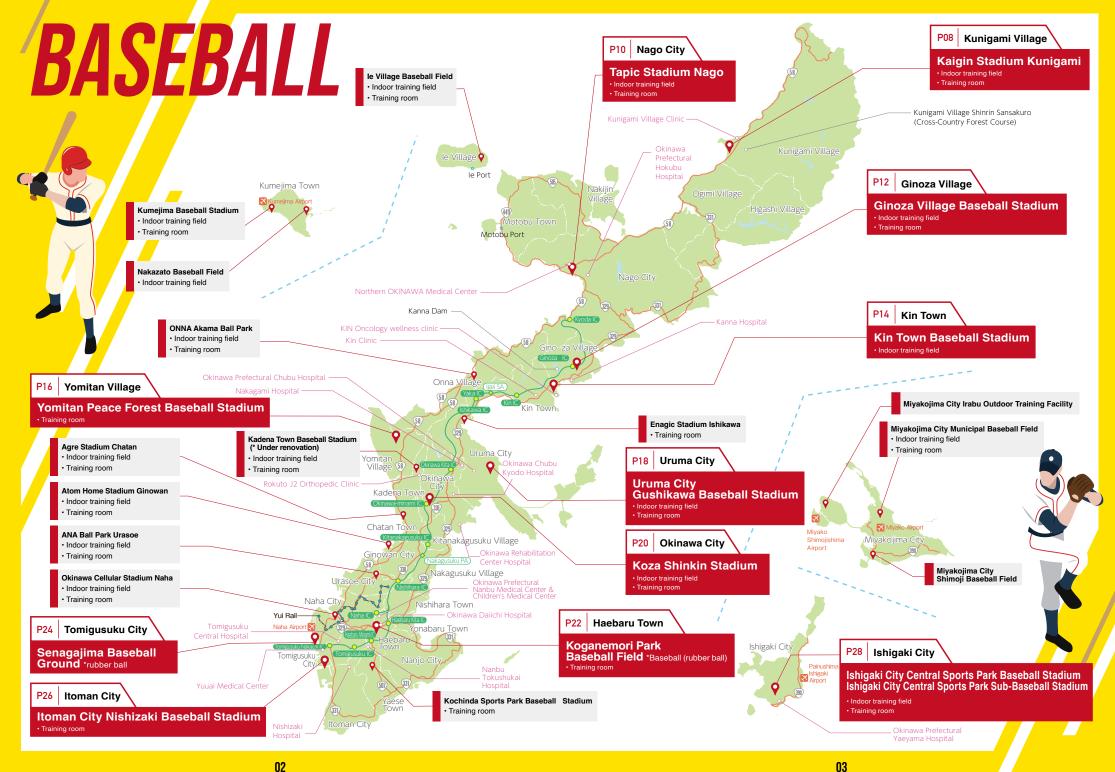

Selected 11 municipalities with excellent sports facilities

| <ul><li>Kunigami Village ····· P.08</li></ul> |
|-----------------------------------------------|
| <ul><li>Nago City P.10</li></ul>              |
| Ginoza Village ····· P.12                     |
| • Kin Town P.14                               |
| • Yomitan Village ····· P.16                  |
| <ul> <li>Uruma City P.18</li> </ul>           |
| Okinawa City····· P.20                        |
| Haebaru Town · P.22                           |
| Tomigusuku City · P.24                        |
| • Itoman City ····· P.26                      |
| <ul><li>Ishigaki City ····· P.28</li></ul>    |

# Kunigami Village

Kunigami Village is the northernmost village on Okinawa's main island. It is home to one of Japan's most extensive subtropical evergreen forests and a rich natural environment home to endemic and rare plant and animal species such as the Okinawa rail (Yanbaru kuina) and the Okinawa woodpecker. The proximity of sports facilities and accommodations makes it an ideal environment for sports camps. Various training camps have been held for professional baseball, track and field, and the Japanese national weightlifting team.

# Nago City

It is the central city of the northern area of Okinawa's main island. Surrounded by the sea, mountains, and abundant nature, the town is convenient as a base for sightseeing in the northern part of the island, with a wide range of hotels, tourist facilities, and commercial facilities such as a supermarket and home improvement store. The bicycle road race "Tour de Okinawa" has been held for more than 30 years. The professional baseball team Hokkaido Nippon-Ham Fighters (1st team) annually holds spring training camp.

# Ginoza Village

Surrounded by abundant water resources and deep greenery that provides moisture and tranquility, Ginoza Village has the catchphrase "the village of water, greenery, and the sun." The Hanshin Tigers professional baseball team's spring training camp began in 2003. Grown-ups, universities, and high school teams actively hold baseball training camps here. In 2010, the National High School Canoe Competition was held at the Kanna Dam Lake, which led to the hosting of the Japan Canoe Federation and other overseas team training camps.

# Kin Town

Kin town faces the Pacific Ocean, roughly in the center of the main island of Okinawa, and is the birthplace of "Taco Rice." The town has a history of prosperity as the gate town of a military base, and the streets are full of an exotic atmosphere. The town has various physical education facilities, including a baseball stadium, tennis courts, swimming pool, gymnasium, and track and field, which are well maintained and are among the best in the prefecture. Among them, Kin Town Football Center is a dedicated soccer facility. J-League teams use it for their spring training camps.

# Yomitan Village

Yomitan Village is the most populous village in Japan, an area of rich nature and tranquil scenery. The area is home to workshops making "Yachimun" Okinawan pottery, and fans come from all over the country searching for pottery. Rugby camps are popular here, and the U.S. national team for the 2019 Rugby World Cup also camps here. The Japanese national team also holds camps there every year.

# Uruma City

Uruma City is a popular driving course, "Kaichu Road," a sizeable 4.7-km-long bridge connecting the main island and several outlying islands. Many people outside the prefecture also participate in the annual marathon and enjoy the type of Okinawa feeling the sea breeze. There are a variety of facilities for top athletes. Professional baseball and J-League teams hold spring camps there every year.

# Okinawa City

Okinawa City has the second largest population after the prefectural capital Naha City. There are many live music clubs and facilities in town, so it is well-known as the "City of Music." The city is also home to FC Ryukyu and the Ryukyu Golden Kings. Various top athletes also visit the camp throughout the year.

# Haebaru Town

Located in the center of the southern part of Okinawa's main island. Haebaru Town has good access to urban areas and the northern part of the island through major trunk roads and the Okinawa Expressway. As the name of the town, "Haebaru," means "rich land where the south wind blows." you can concentrate on training in a natural environment surrounded by forests and fields.

# Tomigusuku City

Located on the west coast of southern Okinawa's main island. Tomigusuku City is adjacent to Naha City and is easily accessible from Naha Airport. It is one of the most popular areas recently, with many tourist attractions such as beaches and shopping centers. The track and field track is paved with "Super X Mondo Track WS." used in world-class competitions, and is recommended for top athletes.

# Itoman City

Itoman City, known as the city of "Uminchu" (fisherman), has a thriving fishing industry. Many people from inside and outside the prefecture visit the festival every year, where traditional events such as "Haree," a prayer for a big catch and safe voyage, and Eisa, a memorial service for ancestors, are held on a grand scale, J-League camps and Japan's national para-athletic team training camps are held at the Nishizaki Athletic Field.

# Ishigaki City

Ishiqaki Island is the center of economy and administrative tourism in the Yaeyama area. The tropical nature of the area is ideal for aggressive training, taking advantage of the undulations of the terrain as well as the blissful ocean, which shines in different colors every day. The camp is equipped with professional-standard facilities and offers the best environment for training camps.