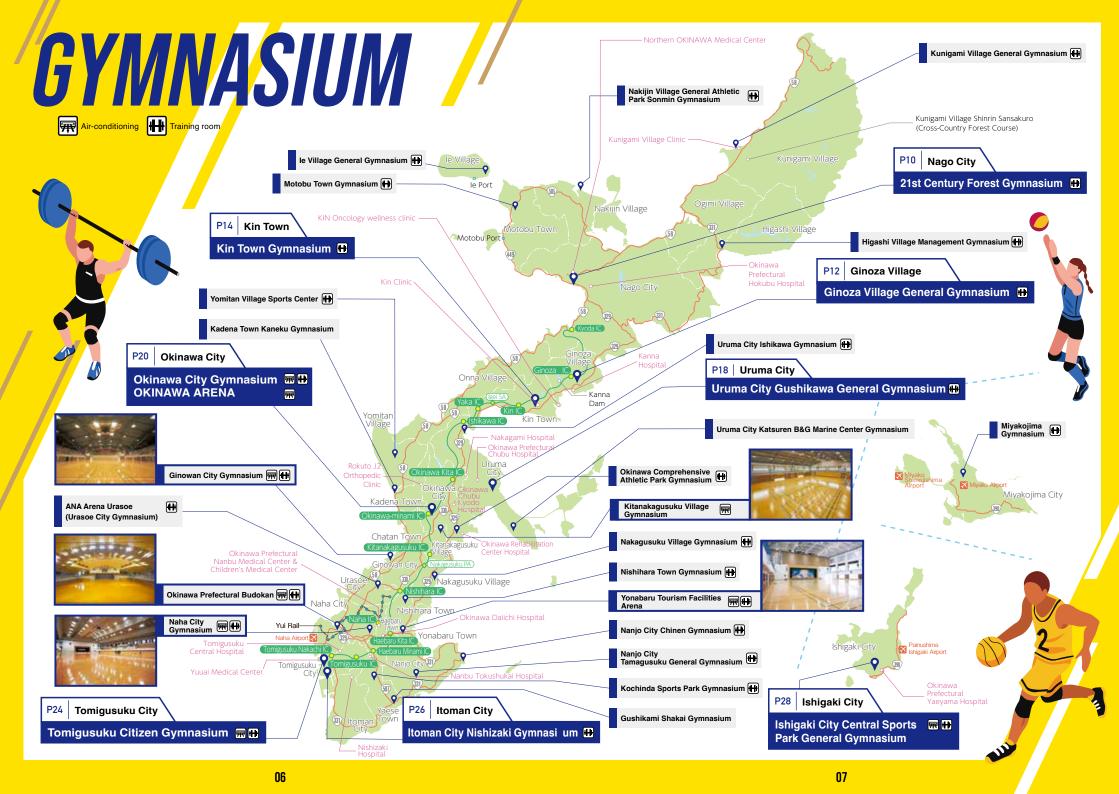

Selected 11 municipalities with excellent sports facilities

| <ul><li>Kunigami Village ····· P.08</li></ul> |
|-----------------------------------------------|
| <ul><li>Nago City P.10</li></ul>              |
| Ginoza Village ····· P.12                     |
| • Kin Town P.14                               |
| • Yomitan Village ····· P.16                  |
| <ul> <li>Uruma City P.18</li> </ul>           |
| Okinawa City····· P.20                        |
| Haebaru Town · P.22                           |
| Tomigusuku City · P.24                        |
| • Itoman City ····· P.26                      |
| <ul><li>Ishigaki City ····· P.28</li></ul>    |