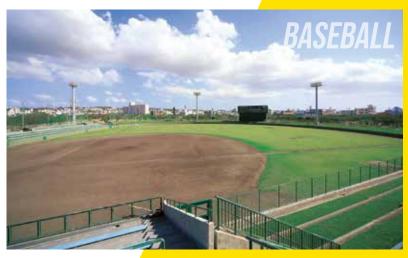

# **Itoman City** Nishizaki **Baseball Stadium**

( ) Baseball

Facility Overview : Both wings : 97.6m, Center field 122m, Natural grass field Ancillary Facilities : Flood lights, Meeting room, First Aid station, Bullpens Training camp results : Chiba Lotte

# 02 **Itoman City** Nishizaki **Athletic Field**

\* Track and Field Soccer

# ATHLETICS & FOOTBALL

Facility Overview: The 3rd class certified athletic field, all-weather track 400m×8 lanes, Field 103m×70m, Throwing events (shot put, hammer throw, discus throw, javelin throw), Jumping events (long jump, triple jump, pole vault), 3,000m steeplechase, indoor track 50m ×3 lanes Ancillary Facilities: Flood lights, Meeting room, Shower room, First Aid station Training camp results : Vegalta Sendai (J League), Japan Para Athletics Team