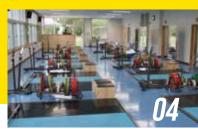

# **Kunigami Municipal Weight Training House**

Weight lifting

Facility Overview: Facility area: 391 sqm. 10 Platforms, 10 set of Squat stands, 2 sets of Half rack, 2 sets of Bench press machines, 5 adjustable benches, various training machines Ancillary Facilities: Air-condition, Meeting room, Shower room Training camp results: Japan Weightlifting National Team, Japan Speed Skating National Team