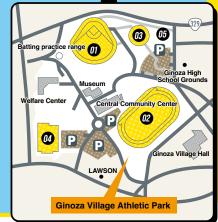

#### Ginoza Village Athletic Park

Address: 188 Aza Ginoza, Ginoza Village, Kunigami-gun, Okinawa ■5 minutes drive to Pension Kubumu-sou and Umitsubame

#### Kanna Dam & Lakeside Park

Address: 1993 Aza Sokei, Ginoza Village, Kunigami-gun, Okinawa ■10 minutes drive to Pension Kubumu-sou and Umitsubame