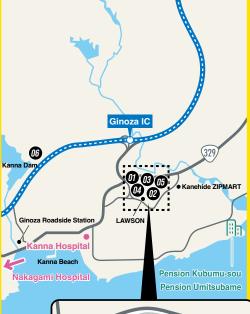

#### Kanna Hospital

A 469 Aza Kanna, Ginoza Village Kunigami-gun, Okinawa

O98-968-3661

#### Nakagami Hospital

A 610 Aza Noborikawa, Okinawa City, Okinawa 9098-939-1300

#### Pension Kubumu-sou

& 663-60 Aza Ginoza, Ginoza Village, Kunigami-gun, Okinawa 

It is a comfortable pension surrounded by nature within walking distance of the beach. The facility can seat 25 people at a table with a sunken hearth and has a barbecue area that can be enjoyed by many people, making it easy to use for groups.

#### Pension Umitsubame

8 663-10 Aza Ginoza, Ginoza Village, Kunigami-gun, Okinawa 

It is a lodge with a view of the ocean on the east coast of Ginoza Village. It has a popular spacious living room (about 33 sqm) and a terrace, gathering up to 7 people. The guests feel free to access the beachfront connected first floor.