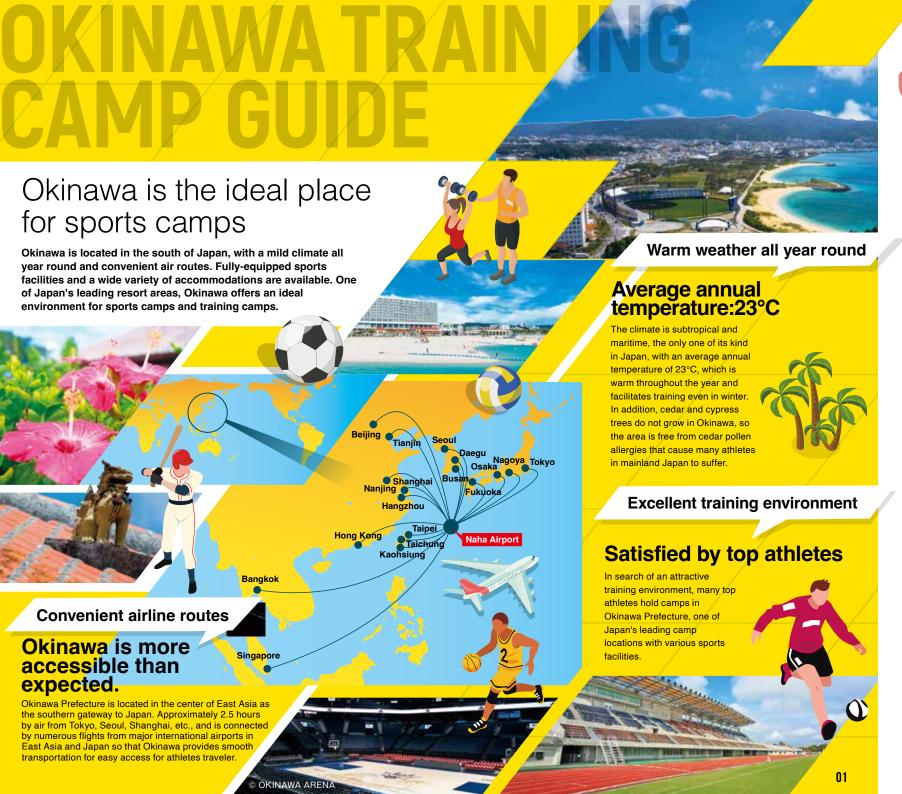

Selected 11 municipalities with excellent sports facilities

| <ul><li>Kunigami Village ····· P.08</li></ul> |
|-----------------------------------------------|
| <ul><li>Nago City P.10</li></ul>              |
| Ginoza Village ····· P.12                     |
| • Kin Town P.14                               |
| • Yomitan Village ····· P.16                  |
| <ul> <li>Uruma City P.18</li> </ul>           |
| Okinawa City····· P.20                        |
| Haebaru Town · P.22                           |
| Tomigusuku City · P.24                        |
| • Itoman City ····· P.26                      |
| <ul><li>Ishigaki City ····· P.28</li></ul>    |

# Kunigami Village

Kunigami Village is the northernmost village on Okinawa's main island. It is home to one of Japan's most extensive subtropical evergreen forests and a rich natural environment home to endemic and rare plant and animal species such as the Okinawa rail (Yanbaru kuina) and the Okinawa woodpecker. The proximity of sports facilities and accommodations makes it an ideal environment for sports camps. Various training camps have been held for professional baseball, track and field, and the Japanese national weightlifting team.

# Nago City

It is the central city of the northern area of Okinawa's main island. Surrounded by the sea, mountains, and abundant nature, the town is convenient as a base for sightseeing in the northern part of the island, with a wide range of hotels, tourist facilities, and commercial facilities such as a supermarket and home improvement store. The bicycle road race "Tour de Okinawa" has been held for more than 30 years. The professional baseball team Hokkaido Nippon-Ham Fighters (1st team) annually holds spring training camp.

# Ginoza Village

Surrounded by abundant water resources and deep greenery that provides moisture and tranquility, Ginoza Village has the catchphrase "the village of water, greenery, and the sun." The Hanshin Tigers professional baseball team's spring training camp began in 2003. Grown-ups, universities, and high school teams actively hold baseball training camps here. In 2010, the National High School Canoe Competition was held at the Kanna Dam Lake, which led to the hosting of the Japan Canoe Federation and other overseas team training camps.

# Kin Town

Kin town faces the Pacific Ocean, roughly in the center of the main island of Okinawa, and is the birthplace of "Taco Rice." The town has a history of prosperity as the gate town of a military base, and the streets are full of an exotic atmosphere. The town has various physical education facilities, including a baseball stadium, tennis courts, swimming pool, gymnasium, and track and field, which are well maintained and are among the best in the prefecture. Among them, Kin Town Football Center is a dedicated soccer facility. J-League teams use it for their spring training camps.

# Yomitan Village

Yomitan Village is the most populous village in Japan, an area of rich nature and tranquil scenery. The area is home to workshops making "Yachimun" Okinawan pottery, and fans come from all over the country searching for pottery. Rugby camps are popular here, and the U.S. national team for the 2019 Rugby World Cup also camps here. The Japanese national team also holds camps there every year.

# Uruma City

Uruma City is a popular driving course, "Kaichu Road," a sizeable 4.7-km-long bridge connecting the main island and several outlying islands. Many people outside the prefecture also participate in the annual marathon and enjoy the type of Okinawa feeling the sea breeze. There are a variety of facilities for top athletes. Professional baseball and J-League teams hold spring camps there every year.

# Okinawa City

Okinawa City has the second largest population after the prefectural capital Naha City. There are many live music clubs and facilities in town, so it is well-known as the "City of Music." The city is also home to FC Ryukyu and the Ryukyu Golden Kings. Various top athletes also visit the camp throughout the year.

# Haebaru Town

Located in the center of the southern part of Okinawa's main island. Haebaru Town has good access to urban areas and the northern part of the island through major trunk roads and the Okinawa Expressway. As the name of the town, "Haebaru," means "rich land where the south wind blows." you can concentrate on training in a natural environment surrounded by forests and fields.

# Tomigusuku City

Located on the west coast of southern Okinawa's main island. Tomigusuku City is adjacent to Naha City and is easily accessible from Naha Airport. It is one of the most popular areas recently, with many tourist attractions such as beaches and shopping centers. The track and field track is paved with "Super X Mondo Track WS." used in world-class competitions, and is recommended for top athletes.

# Itoman City

Itoman City, known as the city of "Uminchu" (fisherman), has a thriving fishing industry. Many people from inside and outside the prefecture visit the festival every year, where traditional events such as "Haree," a prayer for a big catch and safe voyage, and Eisa, a memorial service for ancestors, are held on a grand scale, J-League camps and Japan's national para-athletic team training camps are held at the Nishizaki Athletic Field.

# Ishigaki City

Ishiqaki Island is the center of economy and administrative tourism in the Yaeyama area. The tropical nature of the area is ideal for aggressive training, taking advantage of the undulations of the terrain as well as the blissful ocean, which shines in different colors every day. The camp is equipped with professional-standard facilities and offers the best environment for training camps.