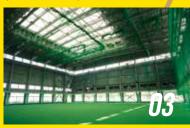

## 21st Century Forest Gymnasium

Volleyball

Basketball

Handball

Badminton

Facility Overview: Main Arena 2,240 sqm 3 Basketball courts, Sub Arena 623 sqm/ 1 Basketball court Ancillary Facilities: Training room, Meeting room, Shower room, First Aid station