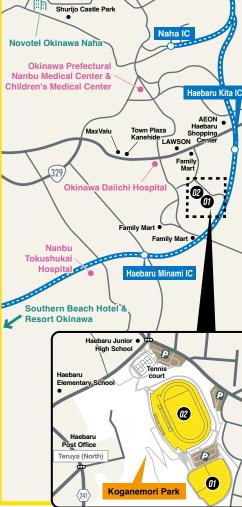

# Haebaru Town

Located in the center of the southern part of Okinawa's main island. Haebaru Town has good access to urban areas and the northern part of the island through major trunk roads and the Okinawa Expressway. As the name of the town, "Haebaru," means "rich land where the south wind blows." you can concentrate on training in a natural environment surrounded by forests and fields.

# INFORMATION

Approx. 20 minutes by car from the airport

Nearby Hospitals

Okinawa Prefectural Nanbu Medical Center & Children's Medical Center

A 118-1 Aza Arakawa, Haebaru Town, Shimajiri-gun, Okinawa

9 098-888-0123

#### Okinawa Daiichi Hospital

A 642-1 Aza Kanegusuku. Haebaru Town, Shimajiri-gun. Okinawa

**3** 098-888-1151

Nanbu Tokushukai Hospital

A 171-1 Aza Hokama, Yaese Town

Shimajiri-gun, Okinawa O 098-998-3<mark>221</mark>

# iin Hotel Information

П <mark>Haebaru Town</mark>

Novotel Okinawa Naha (Naha City)

& 40 Matsugawa, Naha City, Okinawa 

5 minutes drive from Kokusai street. The hotel is equipped with a fitness gym with running machines and other equipment. It can be used freely 24 hours a day during your stay.

Southern Beach Hotel & Resort Okinawa (Itoman City)

& 1-6-1 Nishizaki-cho, Itoman City, Okinawa 

About 20 minutes drive from Naha Airport. The highway is nearby for easy transportation. You can enjoy marine sports such as snorkeling on the beach in front of the hotel. A dietitian is on-site and can consult on meal menus

## Koganemori Park

Address : 718-1 Aza Miyahira, Haebaru Town Shimajiri-gun, Okinawa ■15 minutes drive to Novotel Okinawa Naha

■30 minutes drive to Southern Beach Hotel & Resort Okinawa

22