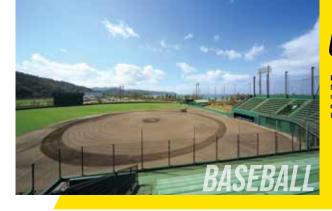

# Kaigin Stadium Kunigami (Kunigami Baseball Stadium)

Facility Overview: Both wings: 100m, Center field 122m, Natural grass field Ancillary Facilities: Flood lights, Meeting room, Shower room, First Aid station, Bullpens Training camp results: The farm of the Hokkaido Nippon-Ham Fighters(Professional baseball)