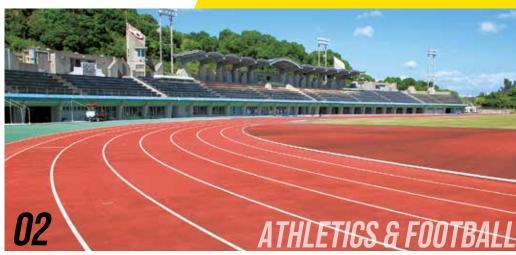

# **02** Kaigin Field Kunigami (Kunigami Athletic Field)

\* Track and Field Soccer Rugby

Facility Overview: The 3rd class certified athletic field, 400m track 8 lanes. All-weather track, Field 105m×70m.

Throwing events (Shot put, Discus throw, Javelin throw), Jumping events (Long jump, Triple jump, Pole vault), 3,000m steeplechase facilities, Indoor track: 45mx3 lanes Ancillary Facilities: Flood lights, Training room, Meeting room,

Shower room, First Aid station Training camp results: F.C. Tokyo (J League), Corporate team, University track and field team, Kobelco Kobe Steelers (JAPAN RUGBY LEAGUE ONE), NTT Docomo Red Hurricanes Osaka (JAPAN RUGBY