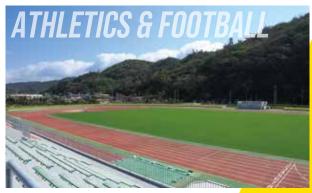

# **02** Kaigin Field Kunigami (Kunigami Athletic Field)

\* Track and Field Soccer Rugby

Facility Overview: The 3rd class certified athletic field, 400m track 8 lanes. All-weather track, Field 105m×70m.

Throwing events (Shot put, Discus throw, Javelin throw), Jumping events (Long jump, Triple jump, Pole vault), 3,000m steeplechase facilities, Indoor track: 45mx3 lanes Ancillary Facilities: Flood lights, Training room, Meeting room,

Shower room, First Aid station Training camp results: F.C. Tokyo (J League), Corporate team, University track and field team, Kobelco Kobe Steelers (JAPAN RUGBY LEAGUE ONE), NTT Docomo Red Hurricanes Osaka (JAPAN RUGBY