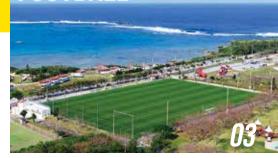

# **02** Kaigin Field Kunigami (Kunigami Athletic Field)

\* Track and Field Soccer Rugby

Facility Overview: The 3rd class certified athletic field, 400m track 8 lanes. All-weather track, Field 105m×70m.

Throwing events (Shot put, Discus throw, Javelin throw), Jumping events (Long jump, Triple jump, Pole vault), 3,000m steeplechase facilities, Indoor track: 45mx3 lanes Ancillary Facilities: Flood lights, Training room, Meeting room,

Shower room, First Aid station Training camp results: F.C. Tokyo (J League), Corporate team, University track and field team, Kobelco Kobe Steelers (JAPAN RUGBY LEAGUE ONE), NTT Docomo Red Hurricanes Osaka (JAPAN RUGBY