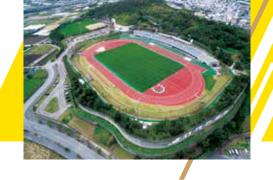

# ILETICS & FOOTBA

Okinawa City Athletic Field (inside of Okinawa City KOZA Sports Park)

Facility Overview: The 2nd certified athletic field, All-weather track 400mx8 lanes, Field 96m ×68m, Throwing events (shot put, discus throw, javelin throw), Jumping events (long jump, triple jump, pole vault), 3,000m steeplechase facilities, 7m high rugby goal, indoor track 50mx3 lanes, JOC Track & Field Athletics Training Center Ancillary Facilities: Flood lights, Training room, Meeting room, Shower room, First Aid station Training camp results: Japan Para Athletics Team, there are about 100 training camp results per year.

# **Tapic Kenso Hivagon Stadium**

(Okinawa Comprehensive Athletic Park Field)

\* Track and Field Soccer

Facility Overview: The 1st class certified athletic field, All-weather track 400m×8 lanes, Field 106m×70m, Throwing events (shot put, hammer throw, discus throw, javelin throw), Jumping events (long jump, triple jump, pole vault), 3,000m steeplechase facilities, Indoor track