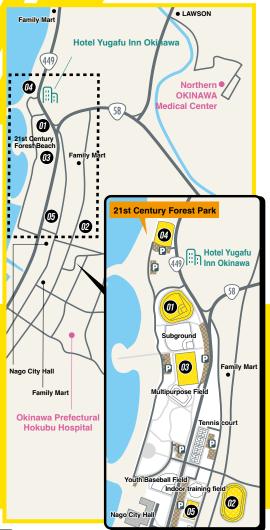

#### 21st Century Forest Park

Address: 2-1-25 Ominami, Nago City, Okinawa
5 minutes walk to Hotel Yugafu Inn Okinawa

#### Nago City Athletic Field

Address: 3-1-1 Ominami, Nago City, Okinawa

5 minutes drive to Hotel Yugafu Inn Okinawa

10

Nago City