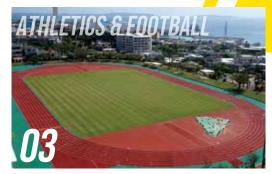

# **02** Kaigin Field Kunigami (Kunigami Athletic Field)

\* Track and Field Soccer Rugby

Facility Overview: The 3rd class certified athletic field, 400m track 8 lanes. All-weather track, Field 105m×70m.

Throwing events (Shot put, Discus throw, Javelin throw), Jumping events (Long jump, Triple jump, Pole vault), 3,000m steeplechase facilities, Indoor track: 45mx3 lanes Ancillary Facilities: Flood lights, Training room, Meeting room,

Shower room, First Aid station Training camp results: F.C. Tokyo (J League), Corporate team, University track and field team, Kobelco Kobe Steelers (JAPAN RUGBY LEAGUE ONE), NTT Docomo Red Hurricanes Osaka (JAPAN RUGBY