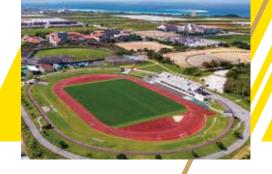

# **02** Kaigin Field Kunigami (Kunigami Athletic Field)

\* Track and Field Soccer Rugby

Facility Overview: The 3rd class certified athletic field, 400m track 8 lanes. All-weather track, Field 105m×70m.

Throwing events (Shot put, Discus throw, Javelin throw), Jumping events (Long jump, Triple jump, Pole vault), 3,000m steeplechase facilities, Indoor track: 45mx3 lanes Ancillary Facilities: Flood lights, Training room, Meeting room,

Shower room, First Aid station Training camp results: F.C. Tokyo (J League), Corporate team, University track and field team, Kobelco Kobe Steelers (JAPAN RUGBY LEAGUE ONE), NTT Docomo Red Hurricanes Osaka (JAPAN RUGBY